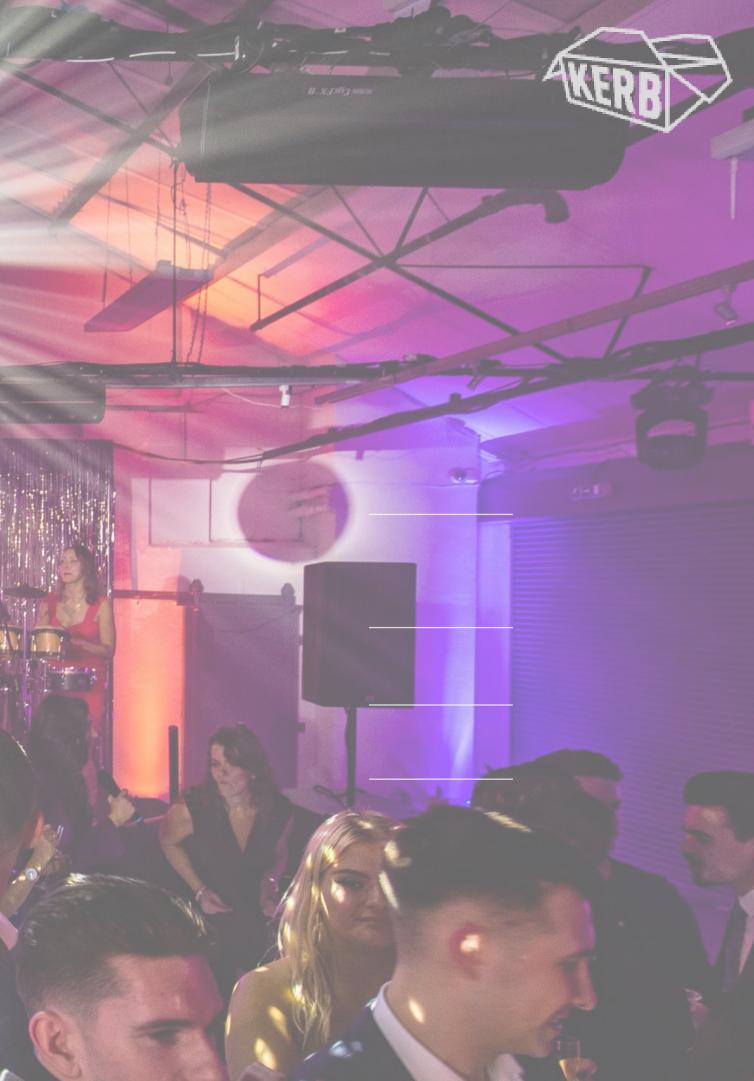

# THE VENUES

STUDIO SPACES IN TOWER BRIDGE IS A RETURNING FAVOURITE VENUE OF OURS. THE FULLY INDOOR VENUE BOASTS A STATE OF THE ART SOUND AND LIGHT SYSTEM FIT FOR CLUB NIGHTS, HAS A 1AM LICENSE AND WILL BE TRANSFORMED INTO AN AUTHENTIC INDOOR NIGHT MARKET AND CLUB FOR CHRISTMAS SOCIAL 2024 - WITH OUR BRAND NEW LED/NEON THEMING TO WOW YOUR GUESTS.

#### **KEY FACTS**

CAPACITY: 200-600 (WITH FOOD TRADERS)

LOCATION: SHADWELL/TOWER BRIDGE

WHY WE LOVE IT: THIS VENUE OFFERS YOU A LARGE BRICK EXPOSED WAREHOUSE WHICH WE DIVIDE INTO A STAGE AND DANCE FLOOR AREA, A STREET MARKET AND SEATING SPACE, AS WELL AS A CHILL OUT SOFA SECTION. FOR LARGER GROUPS THE VENUE ALSO HAS THE BLACK STUDIO. WE CREATE A FULL DANCE ROOM WITH A DJ AND FLASHING LIGHTS SO GUESTS CAN DANCE TILL THEY DROP. WITH INCREDIBLE NEW TECHNOLOGY FOR THEIR CEILING SCREENS, THIS FEATURE WILL ELEVATE YOUR EVENT TO THE NEXT LEVEL.