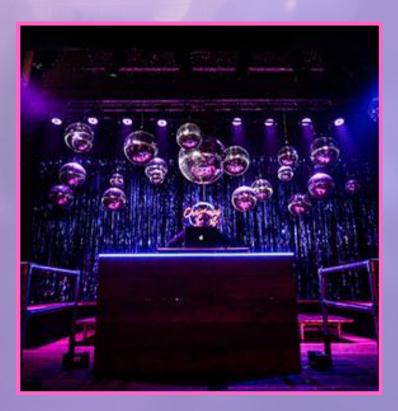

# THE VENUES

STUDIO SPACES IN TOWER BRIDGE IS A RETURNING FAVOURITE VENUE OF OURS. THE FULLY INDOOR VENUE BOASTS A STATE OF THE ART SOUND AND LIGHT SYSTEM FIT FOR CLUB NIGHTS, HAS A 1AM LICENSE AND WILL BE TRANSFORMED INTO AN AUTHENTIC INDOOR NIGHT MARKET AND CLUB FOR CHRISTMAS SOCIAL 2024 - WITH OUR BRAND NEW LED/NEON THEMING TO WOW YOUR GUESTS.

#### **KEY FACTS**

CAPACITY: 200-600 (WITH FOOD TRADERS)

LOCATION: SHADWELL/TOWER BRIDGE

WHY WE LOVE IT: THIS VENUE OFFERS YOU A LARGE BRICK EXPOSED WAREHOUSE WHICH WE DIVIDE INTO A STAGE AND DANCE FLOOR AREA, A STREET MARKET AND SEATING SPACE, AS WELL AS A CHILL OUT SOFA SECTION. FOR LARGER GROUPS THE VENUE ALSO HAS THE BLACK STUDIO. WE CREATE A FULL DANCE ROOM WITH A DJ AND FLASHING LIGHTS SO GUESTS CAN DANCE TILL THEY DROP. WITH INCREDIBLE NEW TECHNOLOGY FOR THEIR CEILING SCREENS, THIS FEATURE WILL ELEVATE YOUR EVENT TO THE NEXT LEVEL.