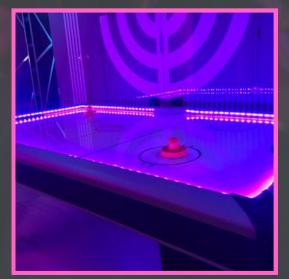

# THE VENUES

STUDIO SPACES IN TOWER BRIDGE IS A RETURNING FAVOURITE VENUE OF OURS. THE FULLY INDOOR VENUE BOASTS A STATE OF THE ART SOUND AND LIGHT SYSTEM FIT FOR CLUB NIGHTS, HAS A 1AM LICENSE AND WILL BE TRANSFORMED INTO AN AUTHENTIC INDOOR NIGHT MARKET AND CLUB FOR CHRISTMAS SOCIAL 2024 - WITH OUR BRAND NEW LED/NEON THEMING TO WOW YOUR GUESTS.

#### **KEY FACTS**

CAPACITY: 200-600 (WITH FOOD TRADERS)

LOCATION: SHADWELL/TOWER BRIDGE

WHY WE LOVE IT: THIS VENUE OFFERS YOU A LARGE BRICK EXPOSED WAREHOUSE WHICH WE DIVIDE INTO A STAGE AND DANCE FLOOR AREA, A STREET MARKET AND SEATING SPACE, AS WELL AS A CHILL OUT SOFA SECTION. FOR LARGER GROUPS THE VENUE ALSO HAS THE BLACK STUDIO. WE CREATE A FULL DANCE ROOM WITH A DJ AND FLASHING LIGHTS SO GUESTS CAN DANCE TILL THEY DROP. WITH INCREDIBLE NEW TECHNOLOGY FOR THEIR CEILING SCREENS, THIS FEATURE WILL ELEVATE YOUR EVENT TO THE NEXT LEVEL.