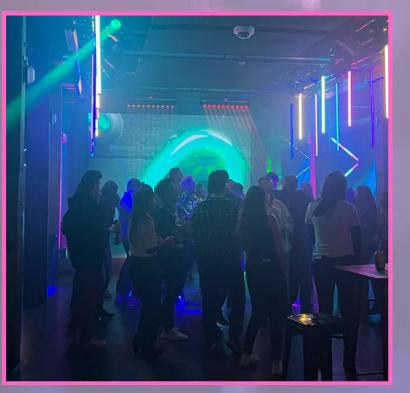

# THE VENUES

STUDIO SPACES IN TOWER BRIDGE IS A RETURNING FAVOURITE VENUE OF OURS. THE FULLY INDOOR VENUE BOASTS A STATE OF THE ART SOUND AND LIGHT SYSTEM FIT FOR CLUB NIGHTS, HAS A 1AM LICENSE AND WILL BE TRANSFORMED INTO AN AUTHENTIC INDOOR NIGHT MARKET AND CLUB FOR CHRISTMAS SOCIAL 2024 - WITH OUR BRAND NEW LED/NEON THEMING TO WOW YOUR GUESTS.

#### **KEY FACTS**

CAPACITY: 200-600 (WITH FOOD TRADERS)

LOCATION: SHADWELL/TOWER BRIDGE

WHY WE LOVE IT: THIS VENUE OFFERS YOU A LARGE BRICK EXPOSED WAREHOUSE WHICH WE DIVIDE INTO A STAGE AND DANCE FLOOR AREA, A STREET MARKET AND SEATING SPACE, AS WELL AS A CHILL OUT SOFA SECTION. FOR LARGER GROUPS THE VENUE ALSO HAS THE BLACK STUDIO. WE CREATE A FULL DANCE ROOM WITH A DJ AND FLASHING LIGHTS SO GUESTS CAN DANCE TILL THEY DROP. WITH INCREDIBLE NEW TECHNOLOGY FOR THEIR CEILING SCREENS, THIS FEATURE WILL ELEVATE YOUR EVENT TO THE NEXT LEVEL.