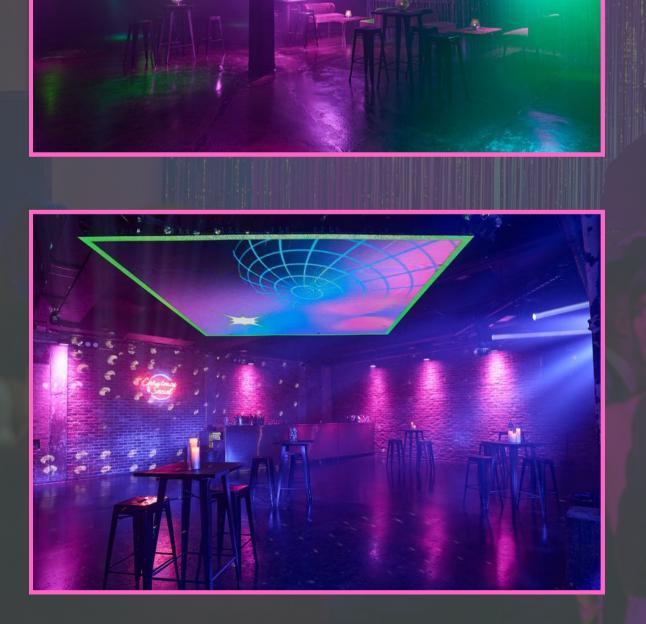

# THE VENUES

STUDIO SPACES IN TOWER BRIDGE IS A RETURNING FAVOURITE VENUE OF OURS. THE FULLY INDOOR VENUE BOASTS A STATE OF THE ART SOUND AND LIGHT SYSTEM FIT FOR CLUB NIGHTS, HAS A 1AM LICENSE AND WILL BE TRANSFORMED INTO AN AUTHENTIC INDOOR NIGHT MARKET AND CLUB FOR CHRISTMAS SOCIAL 2024 - WITH OUR BRAND NEW LED/NEON THEMING TO WOW YOUR GUESTS.

#### **KEY FACTS**

CAPACITY: 200-600 (WITH FOOD TRADERS)

LOCATION: SHADWELL/TOWER BRIDGE

WHY WE LOVE IT: THIS VENUE OFFERS YOU A LARGE BRICK EXPOSED WAREHOUSE WHICH WE DIVIDE INTO A STAGE AND DANCE FLOOR AREA, A STREET MARKET AND SEATING SPACE, AS WELL AS A CHILL OUT SOFA SECTION. FOR LARGER GROUPS THE VENUE ALSO HAS THE BLACK STUDIO. WE CREATE A FULL DANCE ROOM WITH A DJ AND FLASHING LIGHTS SO GUESTS CAN DANCE TILL THEY DROP. WITH INCREDIBLE NEW TECHNOLOGY FOR THEIR CEILING SCREENS, THIS FEATURE WILL ELEVATE YOUR EVENT TO THE NEXT LEVEL.