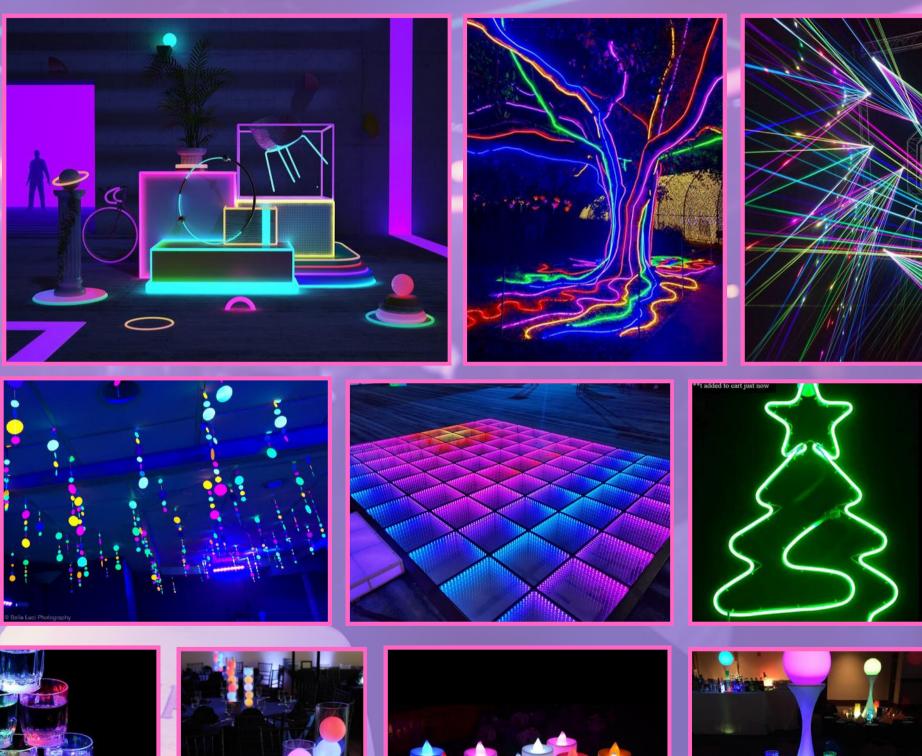

+ VAT

#### LED DANCE FLOOR



PRICE FROM £1,500 + VAT



WE HAVE CREATED AN ALL-INCLUSIVE PACKAGE SO THAT YOU CAN SIT BACK AND RELAX WITH YOUR COCKTAILS, AND NOT LIFT A FINGER! IF YOU DO WANT TO ADD EXTRA ENTERTAINMENT, WE CAN ORGANISE THIS FOR YOU TOO - ALL IN-KEEPING WITH OUR EPIC NEW LED/NEON THEME \*PRICES ARE APPROX. AND SUBJECT TO AVAILABILITY

## **GLITTER BALL HEADS**



PRICE FROM- £550 + VAT

## **ILLUMICOLOUR STILTS**



PRICE FROM- £570 + VAT

## LIGHT EMITTING DANCERS



#### LED BOX DRUMLINE



PRICE FROM- £4,600 + VAT

#### LED GAMES BUNDLE



PRICE FROM- £1,900 + VAT



## LED BUTTERFLIES



PRICE FROM- £700 + VAT

#### PRICE FROM- £900 + VAT

## **ROAMING LED BONGOS**



PRICE FROM- £995 + VAT

# THE LOOK



2















# 024 THEMING - OUR MOODBOARD!























#### LED ILLUMINATED BAR



PRICE FROM- £1,650 + VAT

#### LED ILLUMINATED CUBES



PRICE FROM £60/PC + VAT

LED POEUR TABLES



PRICE FROM £30/PC + VAT

**\*PRICES DO NOT INCLUDE DELIVERY COSTS** 

#### **NEON DRAPING**



PRICE FROM £2,000 + VAT

# **OTHER VENUES**

ALONG WITH STUDIO SPACES WE CAN ALSO OPERATE AT THESE INCREDIBLE LONDON VENUES. WHETHER YOU ARE A PARTY OF 100 OR 1000+ WE HAVE THE SPACE FOR YOU! SEE BELOW A SELECTION OF THE INCREDIBLE VENUES WE'RE AVAILABLE AT;