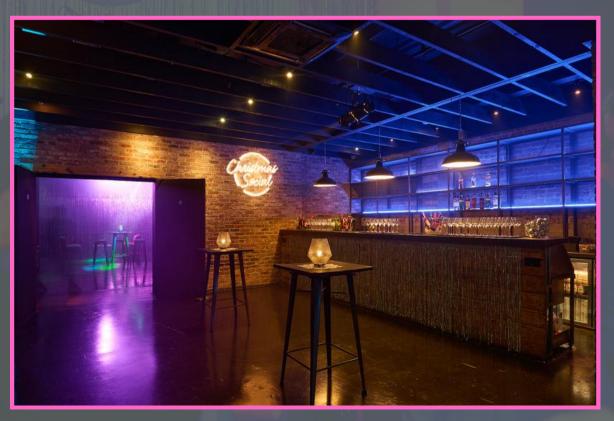

# THE VENUES

STUDIO SPACES IN TOWER BRIDGE IS A RETURNING FAVOURITE VENUE OF OURS. THE FULLY INDOOR VENUE BOASTS A STATE OF THE ART SOUND AND LIGHT SYSTEM FIT FOR CLUB NIGHTS, HAS A 1AM LICENSE AND WILL BE TRANSFORMED INTO AN AUTHENTIC INDOOR NIGHT MARKET AND CLUB FOR CHRISTMAS SOCIAL 2024 - WITH OUR BRAND NEW LED/NEON THEMING TO WOW YOUR GUESTS.

#### **KEY FACTS**

CAPACITY: 200-600 (WITH FOOD TRADERS)

LOCATION: SHADWELL/TOWER BRIDGE

WHY WE LOVE IT: THIS VENUE OFFERS YOU A LARGE BRICK EXPOSED WAREHOUSE WHICH WE DIVIDE INTO A STAGE AND DANCE FLOOR AREA, A STREET MARKET AND SEATING SPACE, AS WELL AS A CHILL OUT SOFA SECTION. FOR LARGER GROUPS THE VENUE ALSO HAS THE BLACK STUDIO. WE CREATE A FULL DANCE ROOM WITH A DJ AND FLASHING LIGHTS SO GUESTS CAN DANCE TILL THEY DROP. WITH INCREDIBLE NEW TECHNOLOGY FOR THEIR CEILING SCREENS, THIS FEATURE WILL ELEVATE YOUR EVENT TO THE NEXT LEVEL.