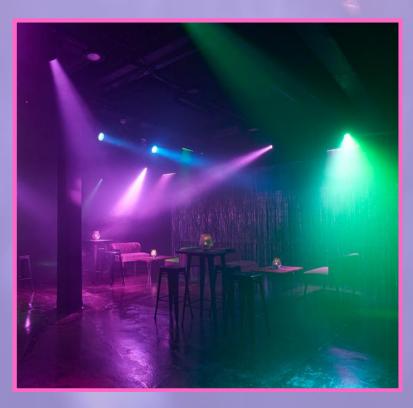

#### **KEY FACTS**

CAPACITY: 200-600 (WITH FOOD TRADERS)

LOCATION: SHADWELL/TOWER BRIDGE

WHY WE LOVE IT: THIS VENUE OFFERS YOU A LARGE BRICK EXPOSED WAREHOUSE WHICH WE DIVIDE INTO A STAGE AND DANCE FLOOR AREA, A STREET MARKET AND SEATING SPACE, AS WELL AS A CHILL OUT SOFA SECTION. FOR LARGER GROUPS THE VENUE ALSO HAS THE BLACK STUDIO. WE CREATE A FULL DANCE ROOM WITH A DJ AND FLASHING LIGHTS SO GUESTS CAN DANCE TILL THEY DROP. WITH INCREDIBLE NEW TECHNOLOGY FOR THEIR CEILING SCREENS, THIS FEATURE WILL ELEVATE YOUR EVENT TO THE NEXT LEVEL.