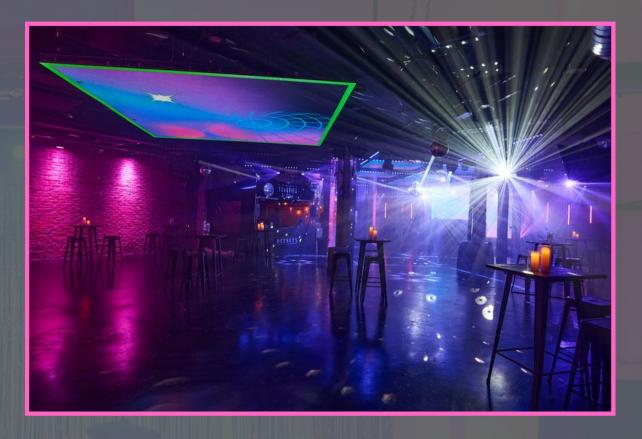

# THE VENUES

STUDIO SPACES IN TOWER BRIDGE IS A RETURNING FAVOURITE VENUE OF OURS. THE FULLY INDOOR VENUE BOASTS A STATE OF THE ART SOUND AND LIGHT SYSTEM FIT FOR CLUB NIGHTS, HAS A 1AM LICENSE AND WILL BE TRANSFORMED INTO AN AUTHENTIC INDOOR NIGHT MARKET AND CLUB FOR CHRISTMAS SOCIAL 2024 - WITH OUR BRAND NEW LED/NEON THEMING TO WOW YOUR GUESTS.

#### **KEY FACTS**

CAPACITY: 200-600 (WITH FOOD TRADERS)

LOCATION: SHADWELL/TOWER BRIDGE

WHY WE LOVE IT: THIS VENUE OFFERS YOU A LARGE BRICK EXPOSED WAREHOUSE WHICH WE DIVIDE INTO A STAGE AND DANCE FLOOR AREA, A STREET MARKET AND SEATING SPACE, AS WELL AS A CHILL OUT SOFA SECTION. FOR LARGER GROUPS THE VENUE ALSO HAS THE BLACK STUDIO. WE CREATE A FULL DANCE ROOM WITH A DJ AND FLASHING LIGHTS SO GUESTS CAN DANCE TILL THEY DROP. WITH INCREDIBLE NEW TECHNOLOGY FOR THEIR CEILING SCREENS, THIS FEATURE WILL ELEVATE YOUR EVENT TO THE NEXT LEVEL.