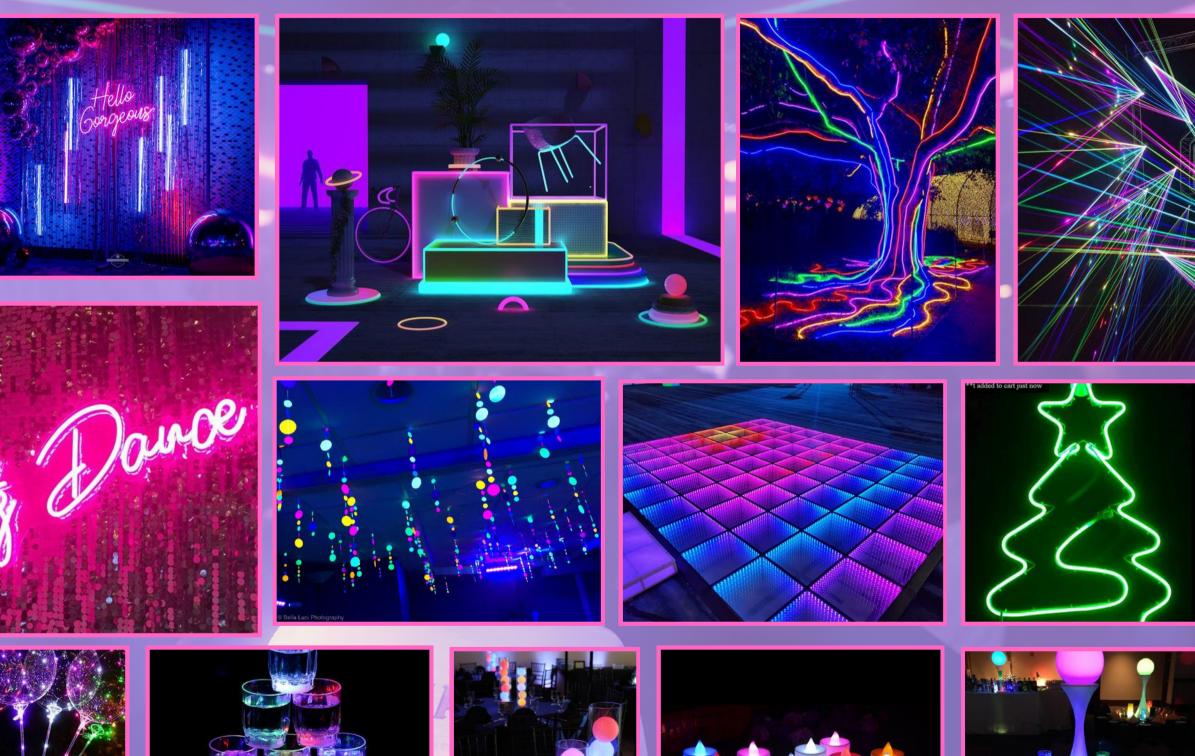

VAT

#### LED DANCE FLOOR



PRICE FROM £1,500 + VAT



WE HAVE CREATED AN ALL-INCLUSIVE PACKAGE SO THAT YOU CAN SIT BACK AND RELAX WITH YOUR COCKTAILS, AND NOT LIFT A FINGER! IF YOU DO WANT TO ADD EXTRA ENTERTAINMENT, WE CAN ORGANISE THIS FOR YOU TOO - ALL IN-KEEPING WITH OUR EPIC NEW LED/NEON THEME \*PRICES ARE APPROX. AND SUBJECT TO AVAILABILITY

## **GLITTER BALL HEADS**



PRICE FROM- £550 + VAT

## **ILLUMICOLOUR STILTS**



PRICE FROM- £570 + VAT

## LIGHT EMITTING DANCERS



#### LED BOX DRUMLINE



PRICE FROM- £4,600 + VAT

#### LED GAMES BUNDLE



PRICE FROM- £1,900 + VAT



## LED BUTTERFLIES



PRICE FROM- £700 + VAT

#### PRICE FROM- £900 + VAT

## **ROAMING LED BONGOS**



PRICE FROM- £995 + VAT

# THE LOOK



2















# 024 THEMING - OUR MOODBOARD!























#### LED ILLUMINATED BAR



PRICE FROM- £1,650 + VAT

#### LED ILLUMINATED CUBES



PRICE FROM £60/PC + VAT

LED POEUR TABLES



PRICE FROM £30/PC + VAT

**\*PRICES DO NOT INCLUDE DELIVERY COSTS** 

#### **NEON DRAPING**



PRICE FROM £2,000 + VAT

# **OTHER VENUES**

ALONG WITH STUDIO SPACES WE CAN ALSO OPERATE AT THESE INCREDIBLE LONDON VENUES. WHETHER YOU ARE A PARTY OF 100 OR 1000+ WE HAVE THE SPACE FOR YOU! SEE BELOW A SELECTION OF THE INCREDIBLE VENUES WE'RE AVAILABLE AT;