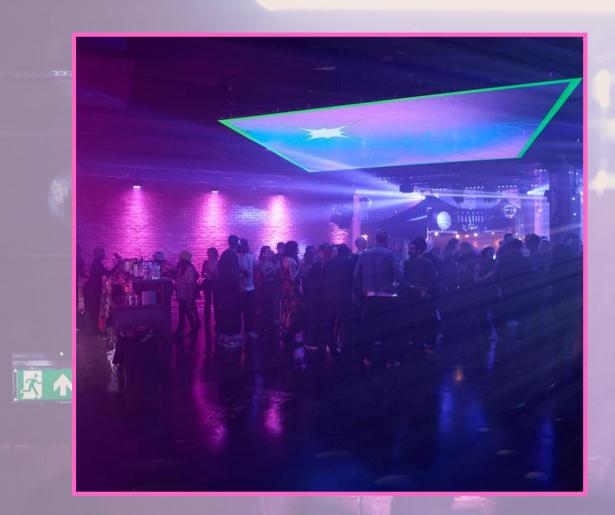

# THE VENUES

STUDIO SPACES IN TOWER BRIDGE IS A RETURNING FAVOURITE VENUE OF OURS. THE FULLY INDOOR VENUE BOASTS A STATE OF THE ART SOUND AND LIGHT SYSTEM FIT FOR CLUB NIGHTS, HAS A 1AM LICENSE AND WILL BE TRANSFORMED INTO AN AUTHENTIC INDOOR NIGHT MARKET AND CLUB FOR CHRISTMAS SOCIAL 2024 - WITH OUR BRAND NEW LED/NEON THEMING TO WOW YOUR GUESTS.

#### **KEY FACTS**

CAPACITY: 200-600 (WITH FOOD TRADERS)

LOCATION: SHADWELL/TOWER BRIDGE

WHY WE LOVE IT: THIS VENUE OFFERS YOU A LARGE BRICK EXPOSED WAREHOUSE WHICH WE DIVIDE INTO A STAGE AND DANCE FLOOR AREA, A STREET MARKET AND SEATING SPACE, AS WELL AS A CHILL OUT SOFA SECTION. FOR LARGER GROUPS THE VENUE ALSO HAS THE BLACK STUDIO. WE CREATE A FULL DANCE ROOM WITH A DJ AND FLASHING LIGHTS SO GUESTS CAN DANCE TILL THEY DROP. WITH INCREDIBLE NEW TECHNOLOGY FOR THEIR CEILING SCREENS, THIS FEATURE WILL ELEVATE YOUR EVENT TO THE NEXT LEVEL.