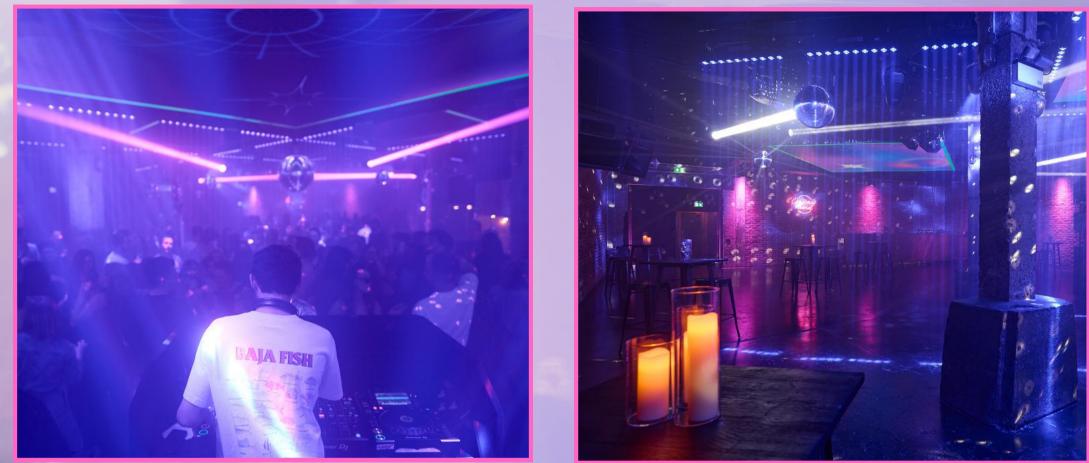

# THE VENUES

STUDIO SPACES IN TOWER BRIDGE IS A RETURNING FAVOURITE VENUE OF OURS. THE FULLY INDOOR VENUE BOASTS A STATE OF THE ART SOUND AND LIGHT SYSTEM FIT FOR CLUB NIGHTS, HAS A 1AM LICENSE AND WILL BE TRANSFORMED INTO AN AUTHENTIC INDOOR NIGHT MARKET AND CLUB FOR CHRISTMAS SOCIAL 2024 - WITH OUR BRAND NEW LED/NEON THEMING TO WOW YOUR GUESTS.

#### **KEY FACTS**

CAPACITY: 200-600 (WITH FOOD TRADERS)

LOCATION: SHADWELL/TOWER BRIDGE

WHY WE LOVE IT: THIS VENUE OFFERS YOU A LARGE BRICK EXPOSED WAREHOUSE WHICH WE DIVIDE INTO A STAGE AND DANCE FLOOR AREA, A STREET MARKET AND SEATING SPACE, AS WELL AS A CHILL OUT SOFA SECTION. FOR LARGER GROUPS THE VENUE ALSO HAS THE BLACK STUDIO. WE CREATE A FULL DANCE ROOM WITH A DJ AND FLASHING LIGHTS SO GUESTS CAN DANCE TILL THEY DROP. WITH INCREDIBLE NEW TECHNOLOGY FOR THEIR CEILING SCREENS, THIS FEATURE WILL ELEVATE YOUR EVENT TO THE NEXT LEVEL.