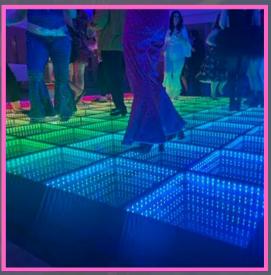

#### LED DANCE FLOOR

PRICE FROM £1,500 + VAT

WE HAVE CREATED AN ALL-INCLUSIVE PACKAGE SO THAT YOU CAN SIT BACK AND RELAX WITH YOUR COCKTAILS, AND NOT LIFT A FINGER! IF YOU DO WANT TO ADD EXTRA ENTERTAINMENT, WE CAN ORGANISE THIS FOR YOU TOO - ALL IN-KEEPING WITH OUR EPIC NEW LED/NEON THEME \*PRICES ARE APPROX. AND SUBJECT TO AVAILABILITY