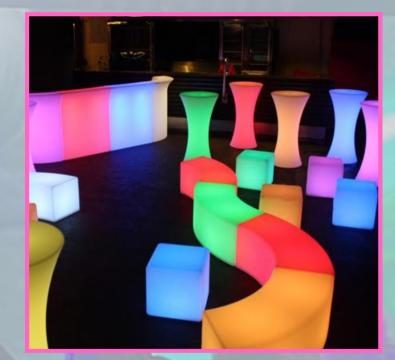

#### LED ILLUMINATED CUBES

PRICE FROM £60/PC + VAT

LED POEUR TABLES

PRICE FROM £30/PC + VAT

**\*PRICES DO NOT INCLUDE DELIVERY COSTS** 